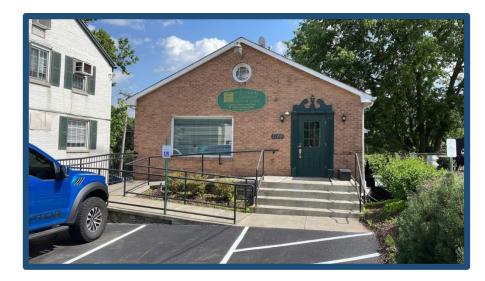

### **1144-48 FREEPORT RD**

**Leasing Information:** Alex, or Dave Scott

1144-48 Freeport Rd, Pittsburgh, PA 15238

### 2,800

SQ. FT. Stand Alone
Building
AVAILABLE

- Located directly across the street from a new Chik-fil-A
- 2 floors with ADA compliant front and rear entrances and parking
- Could be used as office or retail
- Has its own pylon right along the road with great visibility